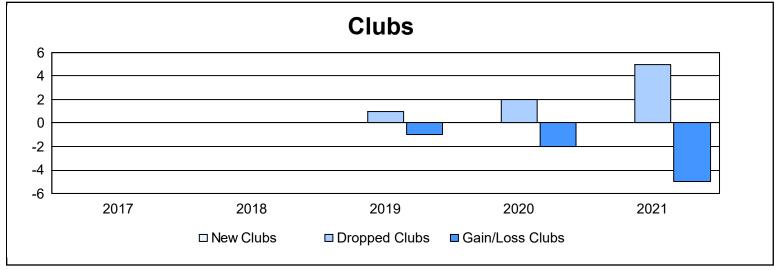

District 101 O As of June 2021 Cumulative

| Year      | New<br>Clubs | Dropped<br>Clubs | Gain/<br>Loss<br>Clubs | New<br>Members | Charter<br>Members | Reinstate<br>Members | Transfer<br>Members | Total<br>Member<br>Added | Total<br>Members<br>Dropped | Gain/<br>Loss<br>Members |
|-----------|--------------|------------------|------------------------|----------------|--------------------|----------------------|---------------------|--------------------------|-----------------------------|--------------------------|
| 2016-2017 | 0            | 0                | 0                      | 136            | 9                  | 3                    | 24                  | 172                      | 183                         | -11                      |
| 2017-2018 | 0            | 0                | 0                      | 85             | 0                  | 7                    | 11                  | 103                      | 229                         | -126                     |
| 2018-2019 | 0            | 1                | -1                     | 96             | 3                  | 4                    | 19                  | 122                      | 205                         | -83                      |
| 2019-2020 | 0            | 2                | -2                     | 79             | 5                  | 5                    | 4                   | 93                       | 212                         | -119                     |
| 2020-2021 | 0            | 5                | -5                     | 31             | 0                  | 2                    | 20                  | 53                       | 188                         | -135                     |
| Average   | 0            | 2                | -2                     | 85             | 3                  | 4                    | 16                  | 109                      | 203                         | -95                      |